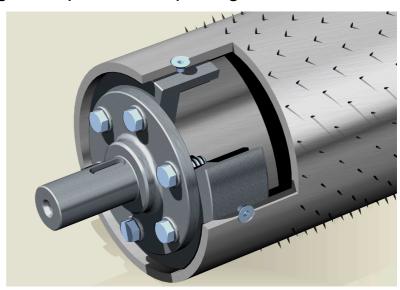

## Aluminium Spiked Rollers

for perforating, embossing, transport, fiber opening

## Special features:

- Base body of Aluminium
- Available with axes, plugs, flanges etc.
- The pins are glued in wholes
- Inexpensive and light construction
- Only highest quality steel pins made in Germany are used
- High accuracy due to the implementation of state-of-the-art CNC machines
- Made in Germany